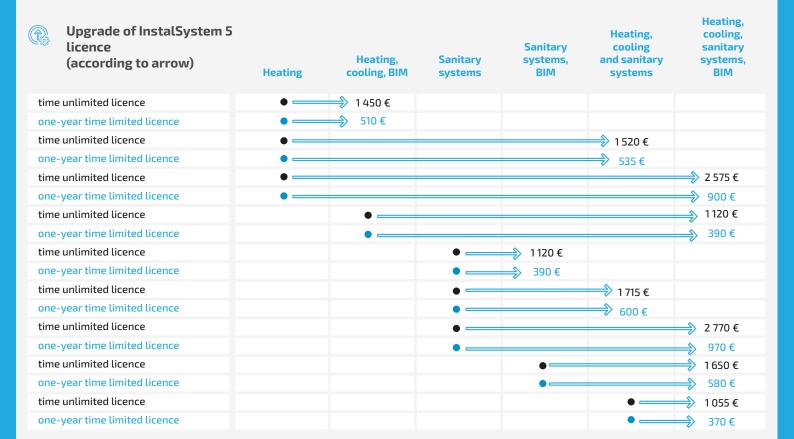

### New licence for InstalSystem 5 package

| Time unlimited licence                               | 2 220 € | 3 540 € | 2 040 € | 3 060 € | 3 600 € | 4 560 € |
|------------------------------------------------------|---------|---------|---------|---------|---------|---------|
| One-year time limited licence                        | 775 €   | 1240€   | 715 €   | 1070€   | 1260€   | 1595€   |
| Prolongation of one - year licence for next year     | 555 €   | 885€    | 510 €   | 765 €   | 900€    | 1140 €  |
| Prolongation of one - year licence to time unlimited | 1 665 € | 2 655 € | 1530€   | 2 295 € | 2 700 € | 3 420 € |