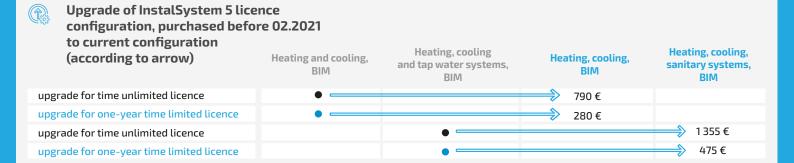

#### 4. Terms of payment:

Transfer – advance payment covering 100% of the order value on the bank account:

Alior Bank Spółka Akcyjna, Al. Jerozolimskie 94, 00-807 Warszawa

PL84 2490 0005 0000 4600 1414 1902; SWIFT (BIC): ALBPPLPWXXX